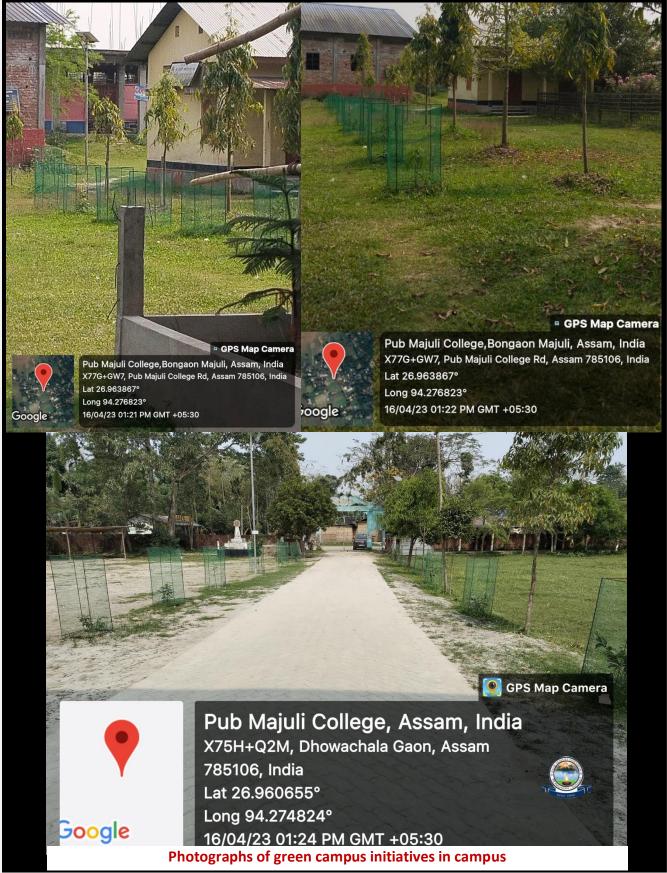

#### a)1. Geo tagged photograph of Alternate source of energy and energy conservation measures



Principal & Secretary



a) 2. Management of various types of degradable and non-degradable waste



Perincipal Secretary



#### a) 3. Water conservation



Principal Secretary



### b) 4. Green Campus Initiatives





## c) 5. Disabled friendly, barrier free environment



Principal A Secretary





# PUB MAJULI COLLEGE P.O. Bongaon, Dist. Majuli (Assam)

Estd:1990

(Recognition under Section 2(f) &12(B) of UGC Act, 1956 and Affiliated to Dibrugarh University, Assam) Website: www.pubmajulicollege.org Email-pubmajulicollege@gmail.com

Ref. No. PMC/118/2023

Date 13 - 04-20

## 7.1.2 B. Bills of Purchases of Equipments

| SI.No | Items                                                      | Amount   | Remarks                                                                                                            |
|-------|------------------------------------------------------------|----------|------------------------------------------------------------------------------------------------------------