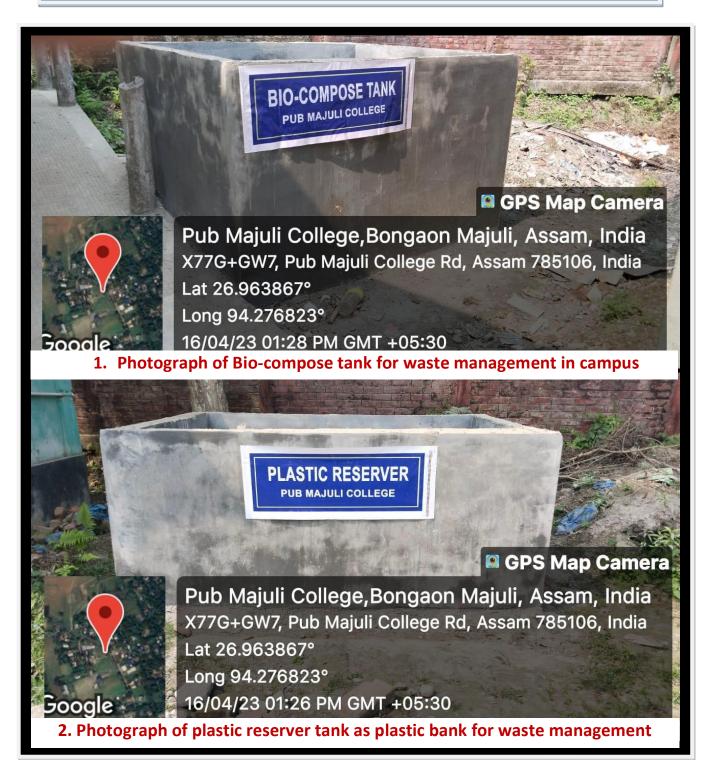

#### a)1. Geo tagged photograph of Alternate source of energy and energy conservation measures

Principal & Secretary

a) 2. Management of various types of degradable and non-degradable waste

Perincipal Secretary