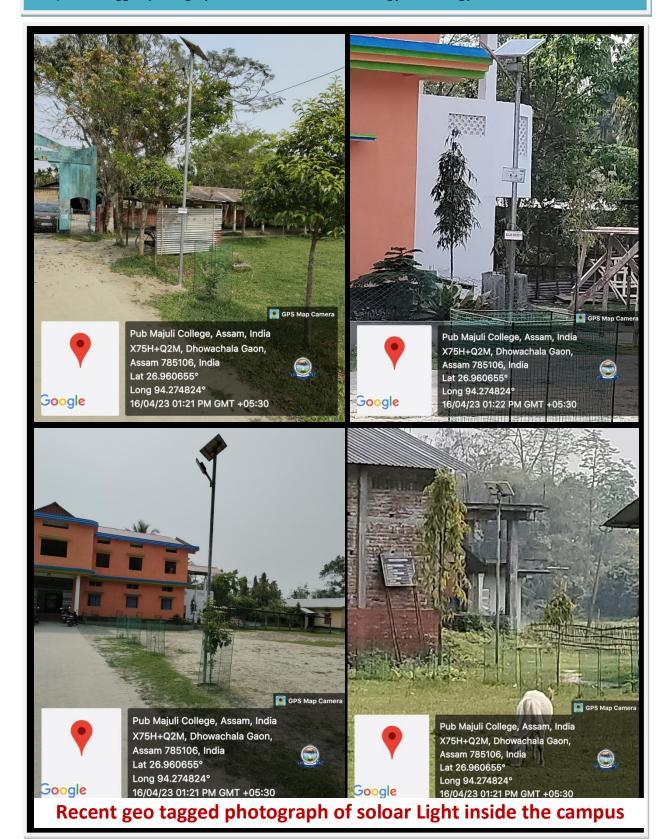

#### a)1. Geo tagged photograph of Alternate source of energy and energy conservation measures

Principal & Secretary

a) 2. Management of various types of degradable and non-degradable waste

Perincipal Secretary