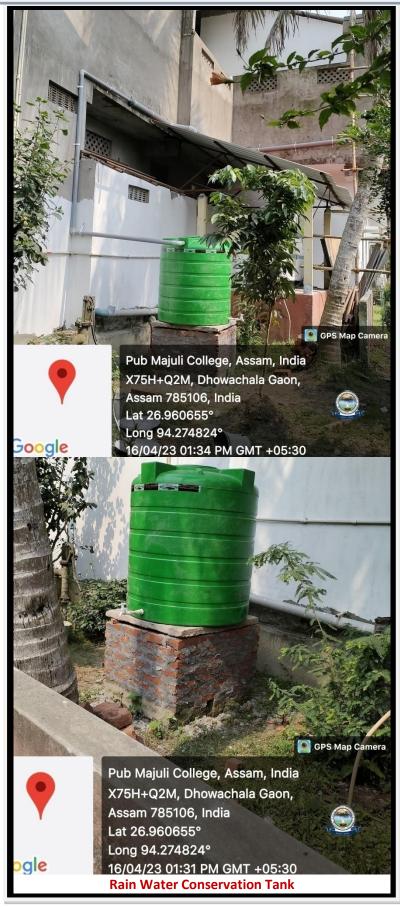

#### a)1. Geo tagged photograph of Alternate source of energy and energy conservation measures



Principal & Secretary



a) 2. Management of various types of degradable and non-degradable waste



Perincipal Secretary



#### a) 3. Water conservation



Principal Secretary



### b) 4. Green Campus Initiatives





## c) 5. Disabled friendly, barrier free environment



Principal A Secretary





# PUB MAJULI COLLEGE P.O. Bongaon, Dist. Majuli (Assam)

Estd:1990

(Recognition under Section 2(f) &12(B) of UGC Act, 1956 and Affiliated to Dibrugarh University, Assam) Website: www.pubmajulicollege.org Email-pubmajulicollege@gmail.com

Ref. No. PMC/118/2023

Date 13 - 04-20

## 7.1.2 B. Bills of Purchases of Equipments

| SI.No | Items                                                      | Amount   | Remarks                                                                                                            |
|-------|------------------------------------------------------------|----------|-----------------------------------------------