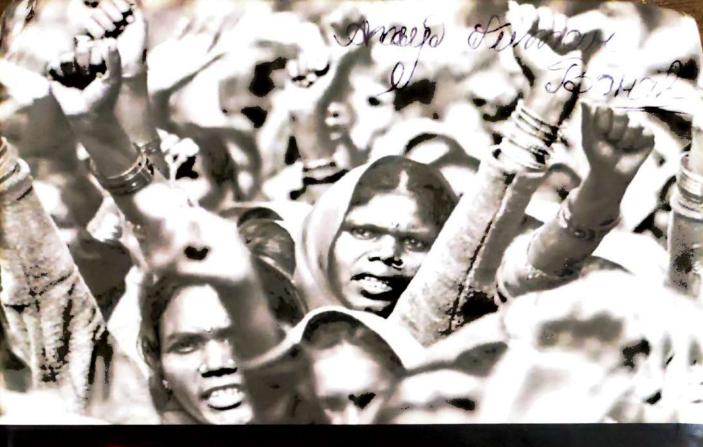

Hoxo's first meeting with his mother. "He instantly recognized her as someone kind and good. She was tall and young and her face was vivid with love and anxiety [.....]. Even today Hoxo could not remember any happiness greater than the moment of that touch he had known more than half a century ago" (Dai-08).

Mamang Dai's The Legends of Pensam is an extravagant of animistic life style. Here the novelist articulates the calm and peaceful co-existence of human and nature. This serenity has been interrupted by the intervention of the modern day's scientific development. Here, in the novel, the arrival of 'Fire-arms' into the region destroys the peaceful life of the people and nature. During that day's hunting becomes a professional not a livelihood. Hoxo's peaceful life was ruined when his



## MIRROR

Contemporary Issues in Social Sciences







PSC/ AB/161

Dr. Kakali Hazarika Merina Ahmed

## MIRROR CONTEMPORARY ISSUES IN SOCIAL SCIENCES

## Edited by Dr.Kakali Hazarika Merina Ahmed



#### Advisory Board

Dr. Sahjahan Ali Ahmed, Principal, Nabajyoti College, Kalgachia.

Advisors

Dr. Sudipta Sarkar, Assistant Professor, Rural Development Studies,

University of Kalyani, West Bengal

Dr. Sorokhaibam Laxmi Gayatri, Assistant Professor, Department of Chemistry, National Institute of Technology, Visvesvaraya, Nagpur, Maharashtra.

Dr. Gunindra Nath Sarmah, Associate Professor, HOD, Department of Commerce, Lakhimpur Commerce college, North Lakhimpur, Assam.

Copyright © 2017 Editors

#### Offices

90, Saheed Nagar, Bhubaneswar-7, Odisha House No.4, Bye lane-7, New Sarania, G