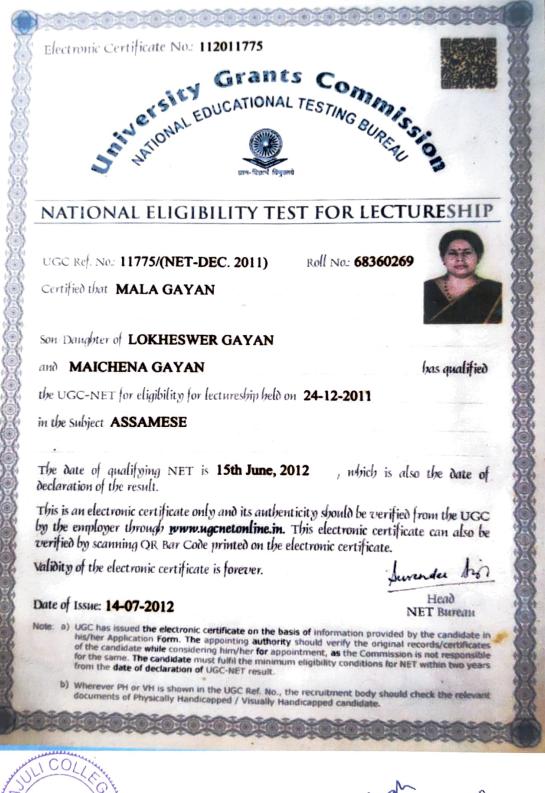

|                                          |           |                    |          | get 6 Martinerer t    |

### 2. Mala Gayan- NET





Principal Pub Majuli College, Bongaon

### 3. Runumi Hazarika- NET





rincipal, Bongaon Sub Majuli College, Bongaon

## 4. Santana Tamuli- SLET



(b) The appointing authority shall verify the original documents / certificates of the candidate while considering him / her for appointment, as the SLET Commission is not responsible for the same.

(c) The appointing authority shall also verify the original Certificates of SC/ST/OBC/PH/VII candidates while considering for appointment.

# 5. Amulya Bhuyan- SLET

| ertificate NoBE                                                                                                                                                                                                                | TTY TEST C