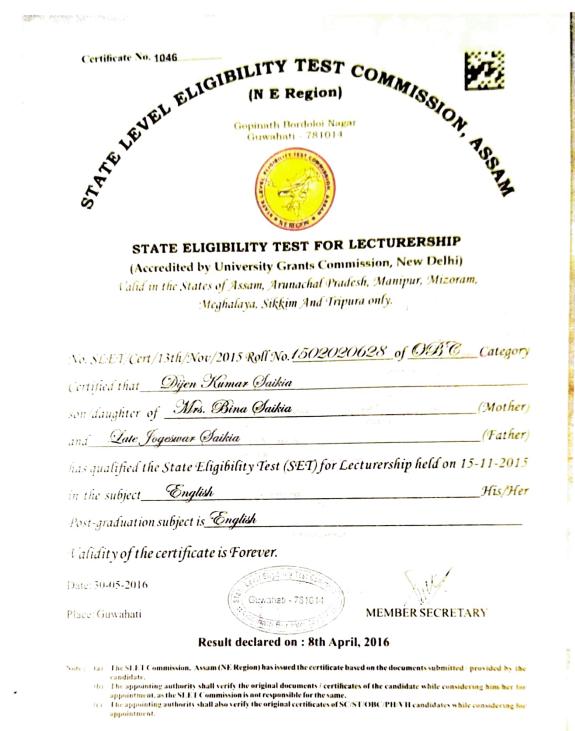

| 94is / 94er       |
| in the subject<br>Post-graduation subject<br>Validity of the certif<br>Date : &7-H-&C/4.<br>Place : Guwahati<br>Re<br>Note 1(0) The SLET Commission, N<br>considere.                                                           | is                                                                                        | His / Her         |
| in the subject<br>Post-graduation subject<br>Validity of the certif<br>Date : &f-H-ECH<br>Place : Guwahati<br>Re<br>Note : (a) The SLET Commission, A<br>casodone.<br>(b) The separating authority<br>separations, as the SLET | is                                                                                        | 9435 / 94er       |



Principal Principal Pub Majuli College, Bongaon

#### 6. Dijen Kr.Saikia- SLET





Principal Principal Pub Majuli College, Bongaon

## 7. Surjya Kr.Doley-NET





Brond Pub Majuli College, Bongaon

### 8. Nilamoni Borah- SLET





Pub Majuli College, Bongaon

9.Brojen Kr.Nath-





Pub Majuli College, Bongaon Øsr

### 10. Nipul Bhuyan- SLET





Principal Principal Pub Majuli College, Bongaon