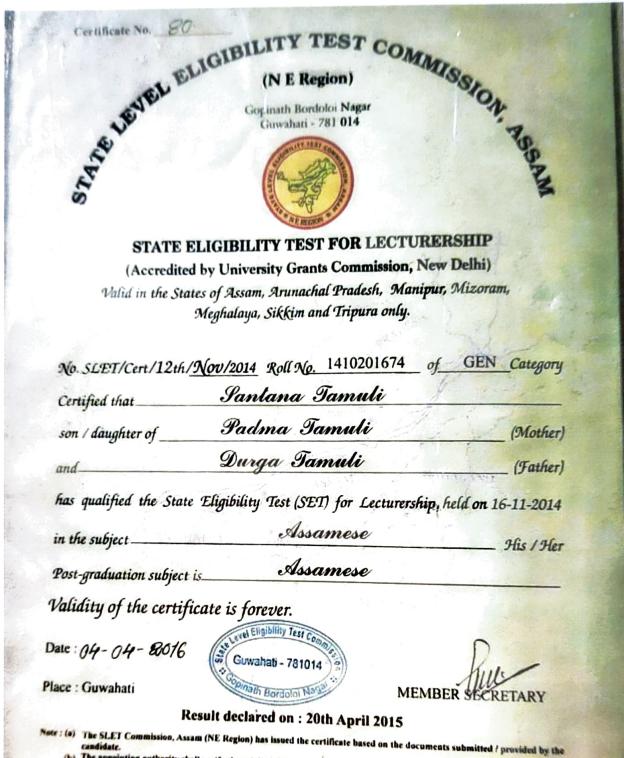

## 4. Santana Tamuli- SLET

(b) The appointing authority shall verify the original documents / certificates of the candidate while considering him / her for appointment, as the SLET Commission is not responsible for the same.