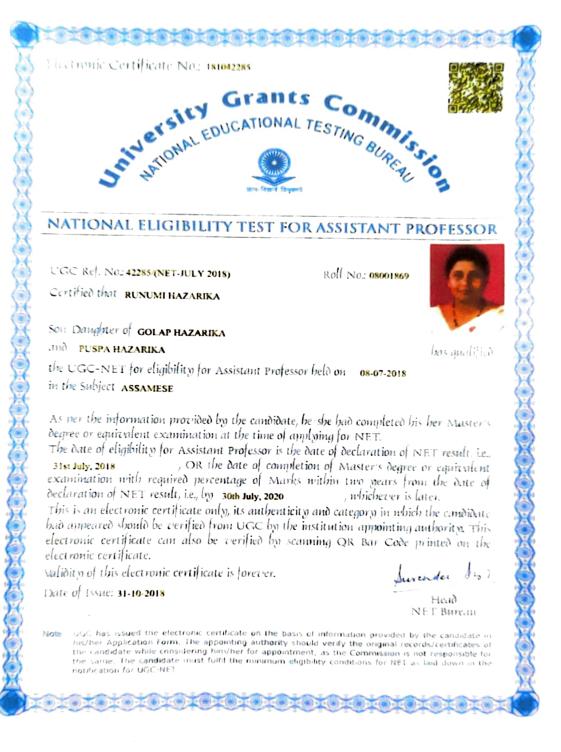

|                                          |           |                    |          | get 6 Martinerer t    |

### 2. Mala Gayan- NET





Principal Pub Majuli College, Bongaon

### 3. Runumi Hazarika- NET





rincipal, Bongaon Sub Majuli College, Bongaon

## 4. Santana Tamuli- SLET



(b) The appointing authority shall verify the original documents / certificates of the candidate while considering him / her for appointment, as the SLET Commission is not responsible for the same.

(c) The appointing authority shall also verify the original Certificates of SC/ST/OBC/PH/VII candidates while considering for appointment.

# 5. Amulya Bhuyan- SLET

| ertificate NoBE                                                                                                                                                                                                                | TTY TEST C                                                                                |                   |
|--------------