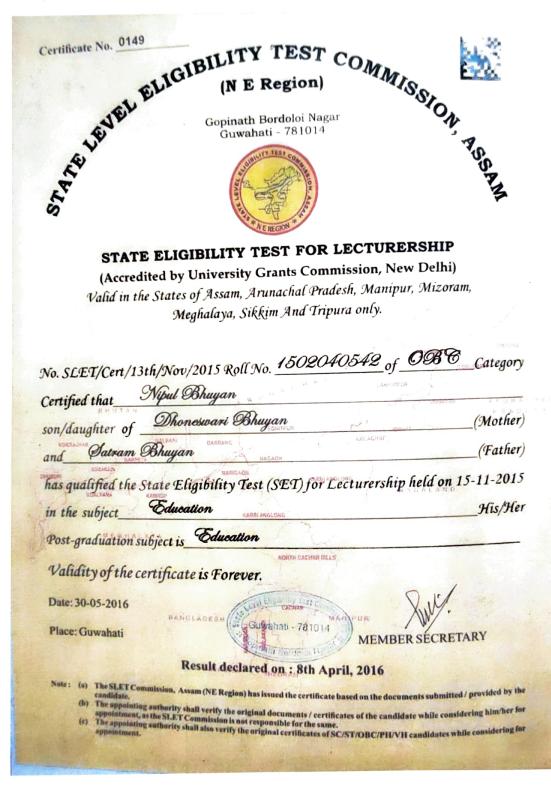

is                                                                                        | His / Her         |
| in the subject<br>Post-graduation subject<br>Validity of the certif<br>Date : &f-H-ECH<br>Place : Guwahati<br>Re<br>Note : (a) The SLET Commission, A<br>casodone.<br>(b) The separating authority<br>separations, as the SLET | is                                                                                        | 9435 / 94er       |



Principal Principal Pub Majuli College, Bongaon

#### 6. Dijen Kr.Saikia- SLET





Principal Principal Pub Majuli College, Bongaon

## 7. Surjya Kr.Doley-NET





Brond Pub Majuli College, Bongaon

### 8. Nilamoni Borah- SLET





Pub Majuli College, Bongaon

9.Brojen Kr.Nath-





Pub Majuli College, Bongaon Øsr

### 10. Nipul Bhuyan- SLET





Principal Principal Pub Majuli College, Bongaon