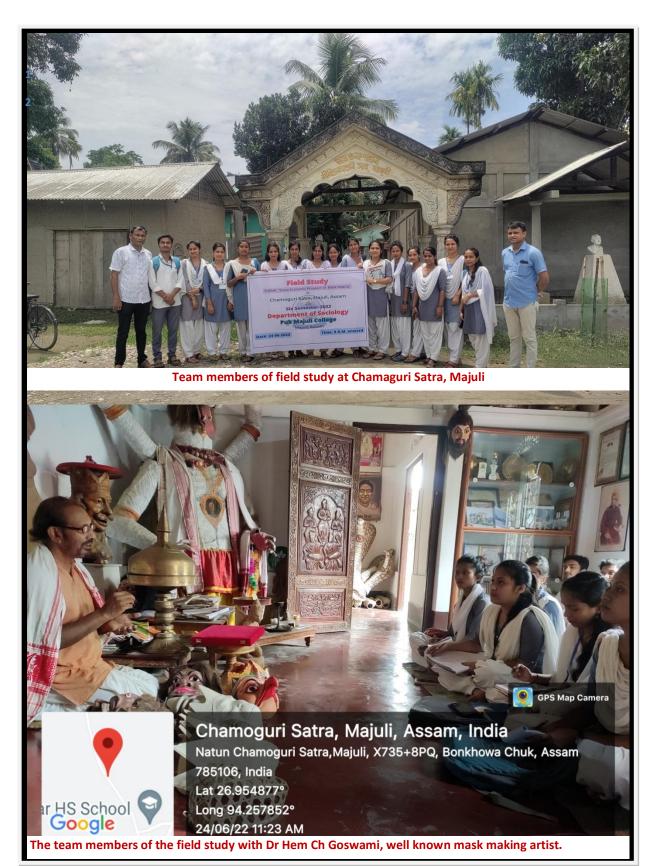

### 2. Report of the Field Visit/ Sample Photograph/ Permission Letter

Department of Sociology Pub Majuli College, Majuli, Assam

Ref. No:

Date: 27-06-2022

- b) The demand for masks has increased over the years due to the growth of tourism in Majuli.
- The artisans face challenges such as the lack of proper infrastructure, raw materials, and marketing channels.
- d) The economic prospects of mask-making are significant, and it can provide a sustainable livelihood option for the artisans.